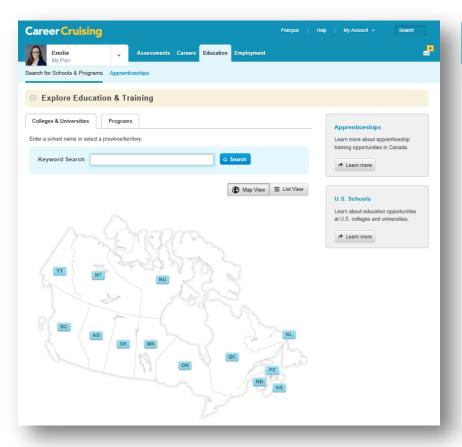

# Postsecondary Planning

You have access to information about post-secondary institutions and apprenticeships available across the country.