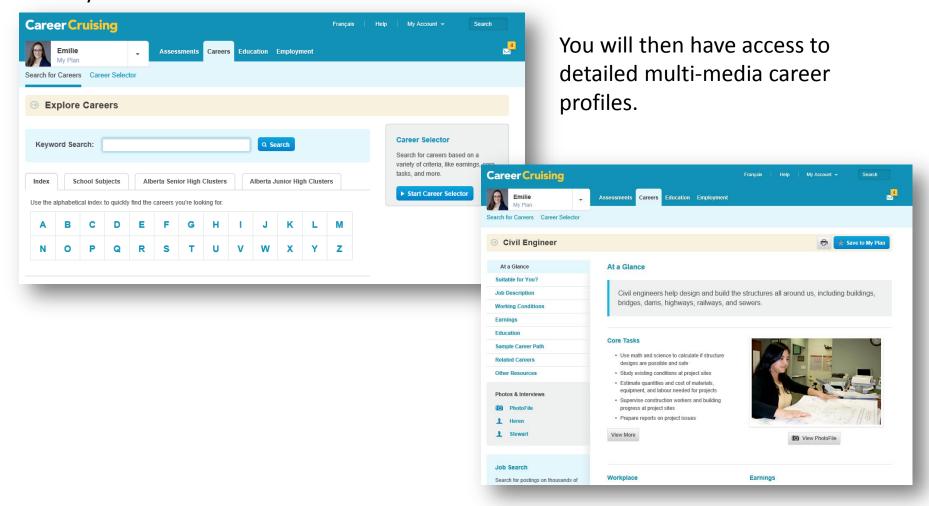

### **Detailed Career Information**

# **Career Cruising**

You can explore hundreds of careers using a variety of methods.