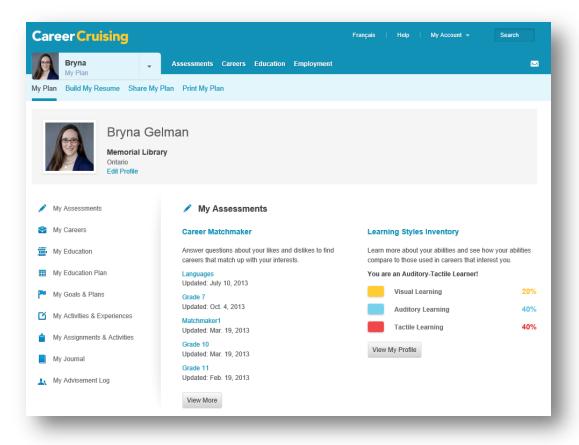

# Personal My Plan Account

#### With your personal My Plan account you can:

- View a summary of the information you have saved
- Personalize your account by adding a photo
- Access your information from anywhere in the program