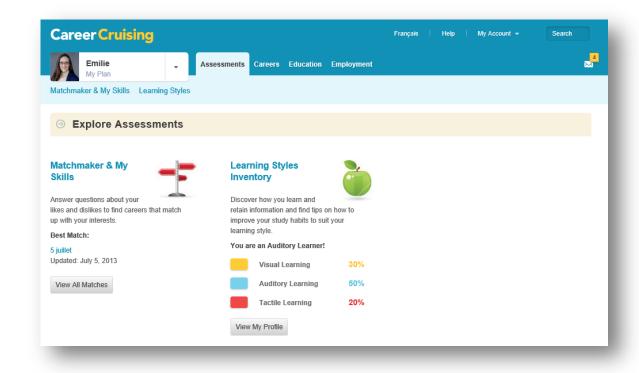

### **World Class Assessments**

#### Using the various assessment tools, you can:

- Discover how you best learn and retain information
- Identify careers that suit your interests and;
- Understand how your skills and abilities are related to those careers.